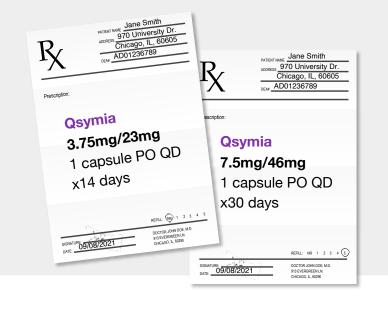

## EMBEDDED PRESCRIPTION

Please complete prescription below and fax to: 844-678-8444

## Please note:

One prescription is required **for each dose** within the New Patient and Titration Packs

| HCP Signature: |   |
|----------------|---|
| Date Written:  | _ |
| Refills:       |   |
| Quantity:      | _ |
| Instructions:  |   |
| Strength:      |   |
| Medication:    | _ |
|                |   |